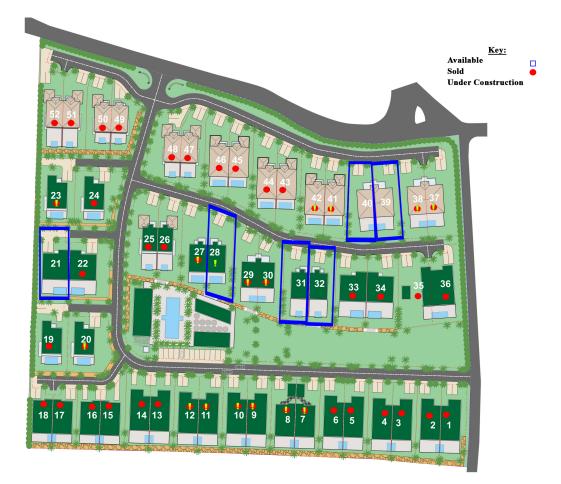

## Available Price List - November 2020

Please Note: Prices are subject to change All villas include a Fiji Plunge Pool (9.5ft x 7ft)

| Lot No.      | Villa Types                            | <u>Base Price</u><br>(GBP) | <u>Base Price</u><br>(USD) | Approx.<br>Floor<br>Area | Bedrooms     | <u>Bathrooms</u> |
|--------------|----------------------------------------|----------------------------|----------------------------|--------------------------|--------------|------------------|
| <u>28</u>    | <u>Cyan with 20ft.</u><br>Harmony Pool | £820,834                   | \$985,000                  | 3247                     | 4 + basement | 4                |
| <u>31</u>    | Cyan                                   | £804,167                   | \$965,000                  | 2680                     | 3            | 3.5              |
| <u>32</u>    | Cyan                                   | £804,167                   | \$965,000                  | 2680                     | 3            | 3.5              |
| <u>31/32</u> | Ruby                                   | £1,458,334                 | \$1,750,000                | 4700                     | 4 + Study    | 4.5              |
| <u>39</u>    | Cyan                                   | £804,167                   | \$965,000                  | 2680                     | 3            | 3.5              |
| <u>40</u>    | Cyan                                   | £804,167                   | \$965,000                  | 2680                     | 3            | 3.5              |
| 39/40        | Ruby                                   | £1,458,334                 | \$1,750,000                | 4700                     | 4 + Study    | 4.5              |

## Villas for Resale

| 21                     | Jade | £ 791,667.00 | \$950,000 | 2298   | 3 + basement | 3 |  |  |  |  |
|------------------------|------|--------------|-----------|--------|--------------|---|--|--|--|--|
|                        |      |              |           |        |              |   |  |  |  |  |
| Additional<br>Bedroom  | ADD  | £43,334      | \$52,000  | 215    | 1            | 1 |  |  |  |  |
| Additional<br>Basement | ADD  | £29,167      | \$35,000  | Cyan - |              |   |  |  |  |  |